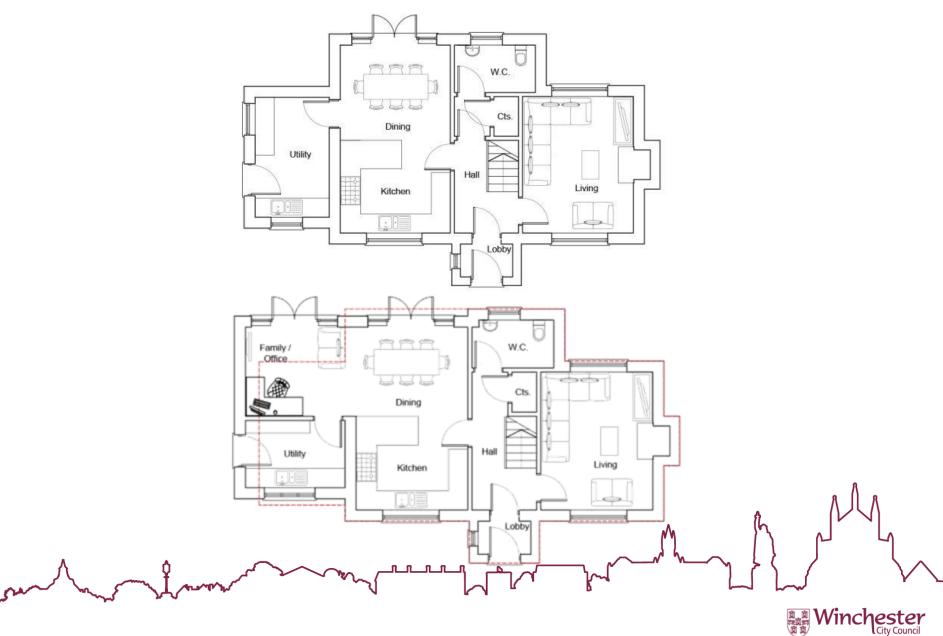

# 22/02585/HOU- Apple Tree Cottage, Northside Lane, Bishops Sutton, Hampshire, SO24 9SR

Erection of two-storey side and rear extensions to dwelling.





## Aerial Photograph





#### West Elevation Drawings - Existing and Proposed



#### West elevation of property



Winchester City Council

#### Views to the front elevation from driveway



Winchester City Council

#### Views to the front elevation from site access



#### East Elevation Drawings - Existing & Proposed



## Rear elevation of the property



Winchester City Council

#### Views to the rear elevation



意意 Winchester City Council

## North Elevation Drawings - Existing & Proposed



## East elevation of the property



## South Elevation Drawings - Existing & Proposed



#### Existing and Proposed Ground Floor Drawings



## Existing and Proposed First Floor Drawings



#### Existing and Proposed Roof Plan



## Photo to the north boundary



## Conclusion