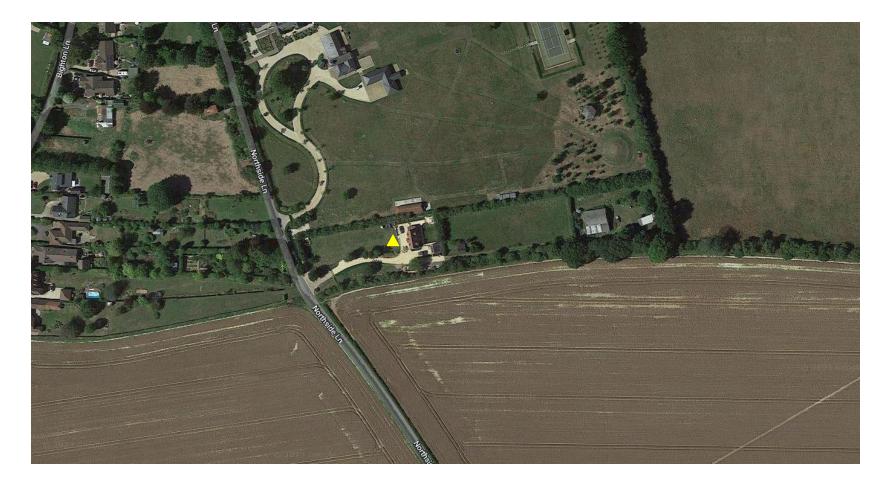

# 22/02585/HOU- Apple Tree Cottage, Northside Lane, Bishops Sutton, Hampshire, SO24 9SR

Erection of two-storey side and rear extensions to dwelling.





## Aerial Photograph





#### West Elevation Drawings - Existing and Proposed



#### West elevation of property



Winchester City Council

#### Views to the front elevation from driveway



Winchester City Council

#### Views to the front elevation from site access



#### East Elevation Drawings - Existing & Proposed



## Rear elevation of the property



Winchester City Council

#### Views to the rear elevation



意意 Winchester City Council

## North Elevation Drawings - Existing & Proposed



## East elevation of the property



## South Elevation Drawings - Existing & Proposed



#### Existing and Proposed Ground Floor Drawings



## Existing and Proposed First Floor Drawings



#### Existing and Proposed Roof Plan



## Photo to the north boundary



## Conclusion