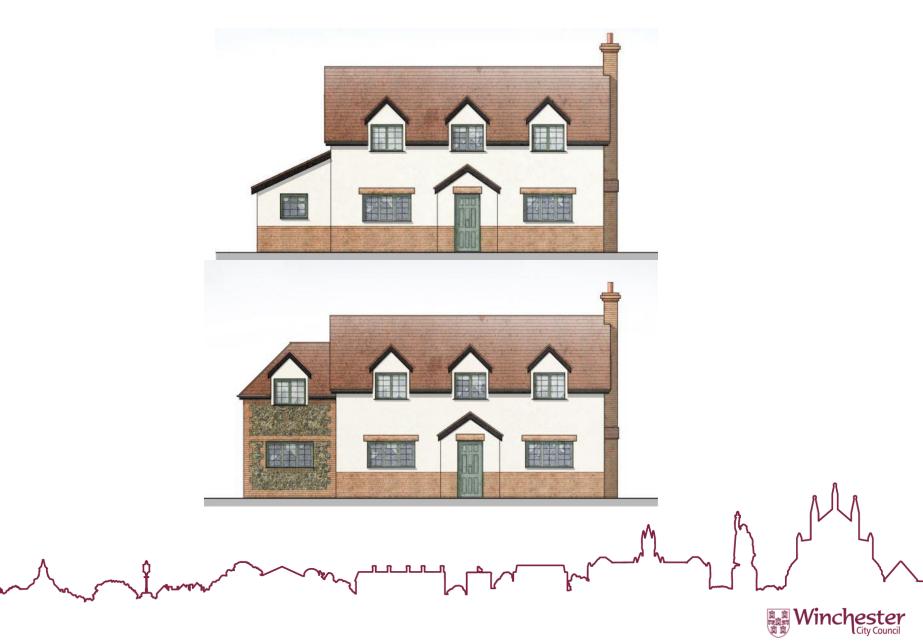

# 22/02585/HOU- Apple Tree Cottage, Northside Lane, Bishops Sutton, Hampshire, SO24 9SR

Erection of two-storey side and rear extensions to dwelling.





## Aerial Photograph





#### West Elevation Drawings - Existing and Proposed



#### West elevation of property



Winchester City Council

#### Views to the front elevation from driveway



Winchester City Council

#### Views to the front elevation from site access



#### East Elevation Drawings - Existing & Proposed



## Rear elevation of the property



Winchester City Council

#### Views to the rear elevation



意意 Winchester City Council

## North Elevation Drawings - Existing & Proposed



## East elevation of the property



## South Elevation Drawings - Existing & Proposed



#### Existing and Proposed Ground Floor Drawings



## Existing and Proposed First Floor Drawings



#### Existing and Proposed Roof Plan



## Photo to the north boundary



## Conclusion