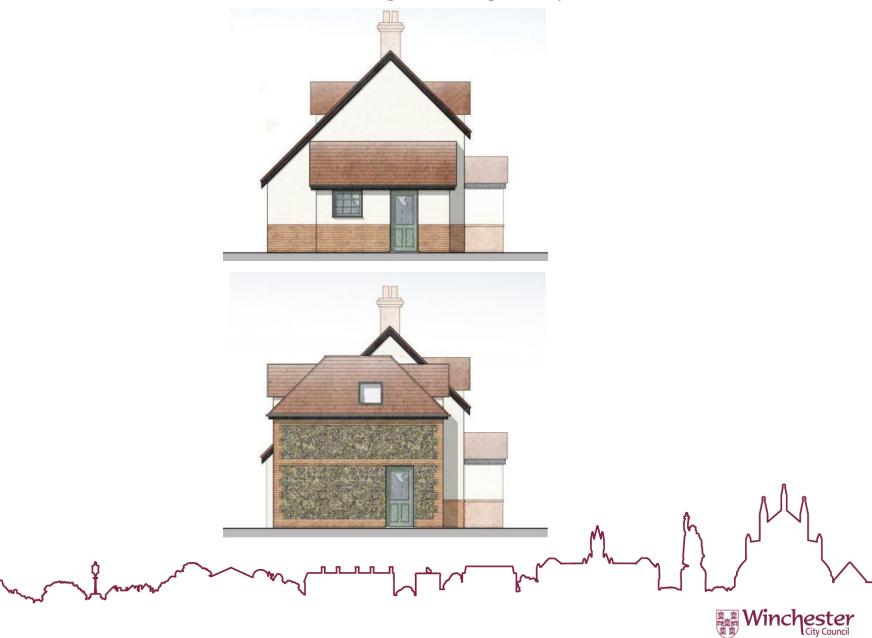

# 22/02585/HOU- Apple Tree Cottage, Northside Lane, Bishops Sutton, Hampshire, SO24 9SR

Erection of two-storey side and rear extensions to dwelling.





## Aerial Photograph





#### West Elevation Drawings - Existing and Proposed



#### West elevation of property



Winchester City Council

#### Views to the front elevation from driveway



Winchester City Council

#### Views to the front elevation from site access



#### East Elevation Drawings - Existing & Proposed



## Rear elevation of the property



Winchester City Council

#### Views to the rear elevation



意意 Winchester City Council

## North Elevation Drawings - Existing & Proposed



## East elevation of the property



## South Elevation Drawings - Existing & Proposed



#### Existing and Proposed Ground Floor Drawings



## Existing and Proposed First Floor Drawings



#### Existing and Proposed Roof Plan



## Photo to the north boundary



## Conclusion