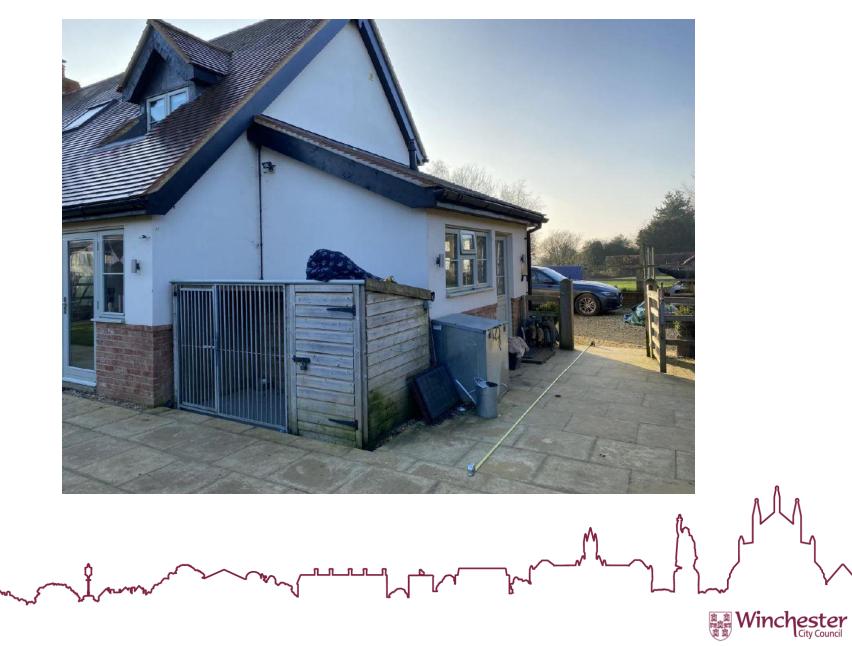

# 22/02585/HOU- Apple Tree Cottage, Northside Lane, Bishops Sutton, Hampshire, SO24 9SR

Erection of two-storey side and rear extensions to dwelling.





## Aerial Photograph





#### West Elevation Drawings - Existing and Proposed



#### West elevation of property



Winchester City Council

#### Views to the front elevation from driveway



Winchester City Council

#### Views to the front elevation from site access



#### East Elevation Drawings - Existing & Proposed



## Rear elevation of the property



Winchester City Council

#### Views to the rear elevation



意意 Winchester City Council

## North Elevation Drawings - Existing & Proposed



## East elevation of the property



## South Elevation Drawings - Existing & Proposed



#### Existing and Proposed Ground Floor Drawings



## Existing and Proposed First Floor Drawings



#### Existing and Proposed Roof Plan



## Photo to the north boundary



## Conclusion