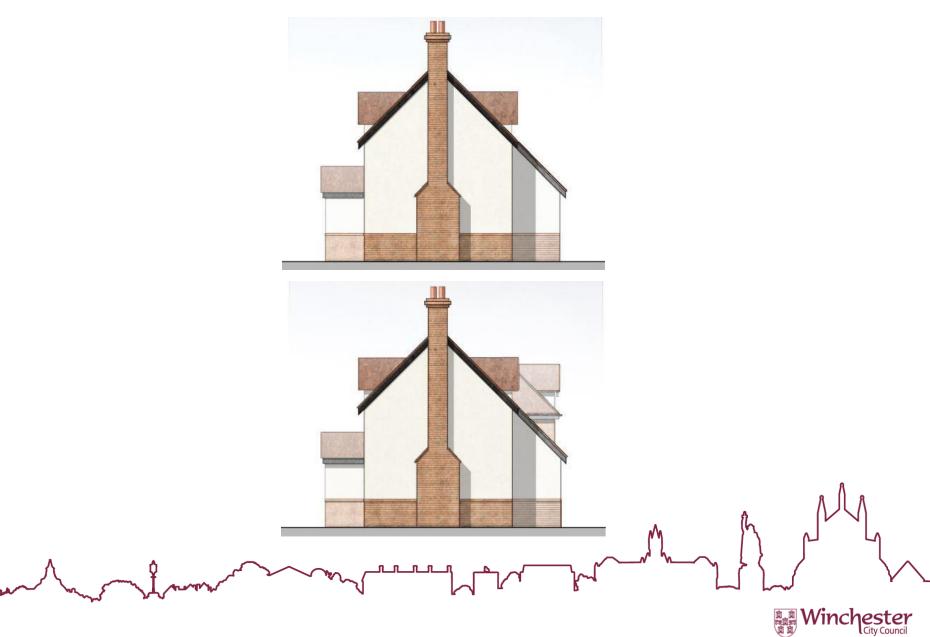

# 22/02585/HOU- Apple Tree Cottage, Northside Lane, Bishops Sutton, Hampshire, SO24 9SR

Erection of two-storey side and rear extensions to dwelling.





## Aerial Photograph





#### West Elevation Drawings - Existing and Proposed



#### West elevation of property



Winchester City Council

#### Views to the front elevation from driveway



Winchester City Council

#### Views to the front elevation from site access



#### East Elevation Drawings - Existing & Proposed



## Rear elevation of the property



Winchester City Council

#### Views to the rear elevation



意意 Winchester City Council

## North Elevation Drawings - Existing & Proposed



## East elevation of the property



## South Elevation Drawings - Existing & Proposed



#### Existing and Proposed Ground Floor Drawings



## Existing and Proposed First Floor Drawings



#### Existing and Proposed Roof Plan



## Photo to the north boundary



## Conclusion