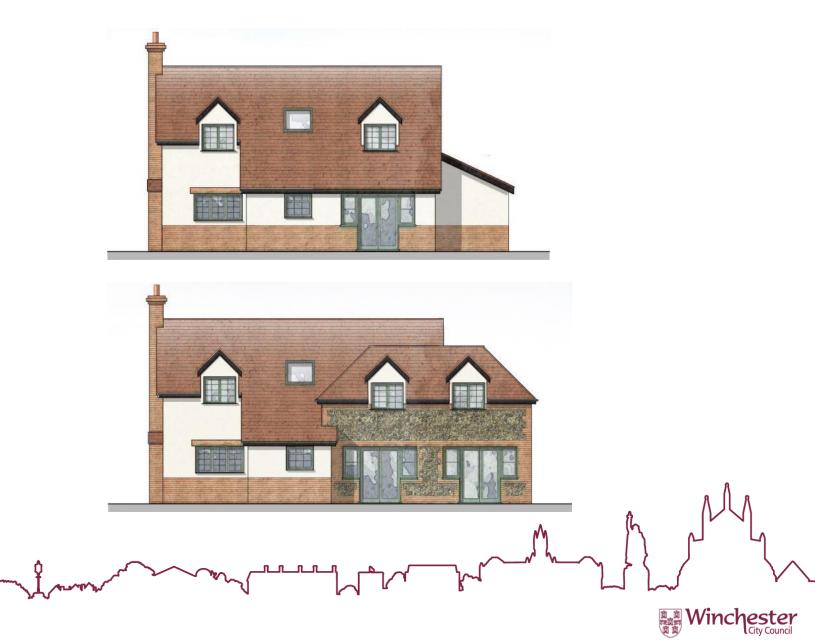

# 22/02585/HOU- Apple Tree Cottage, Northside Lane, Bishops Sutton, Hampshire, SO24 9SR

Erection of two-storey side and rear extensions to dwelling.





## Aerial Photograph





#### West Elevation Drawings - Existing and Proposed



#### West elevation of property



Winchester City Council

#### Views to the front elevation from driveway



Winchester City Council

#### Views to the front elevation from site access



#### East Elevation Drawings - Existing & Proposed



## Rear elevation of the property



Winchester City Council

#### Views to the rear elevation



意意 Winchester City Council

## North Elevation Drawings - Existing & Proposed



## East elevation of the property



## South Elevation Drawings - Existing & Proposed



#### Existing and Proposed Ground Floor Drawings



## Existing and Proposed First Floor Drawings



#### Existing and Proposed Roof Plan



## Photo to the north boundary



## Conclusion