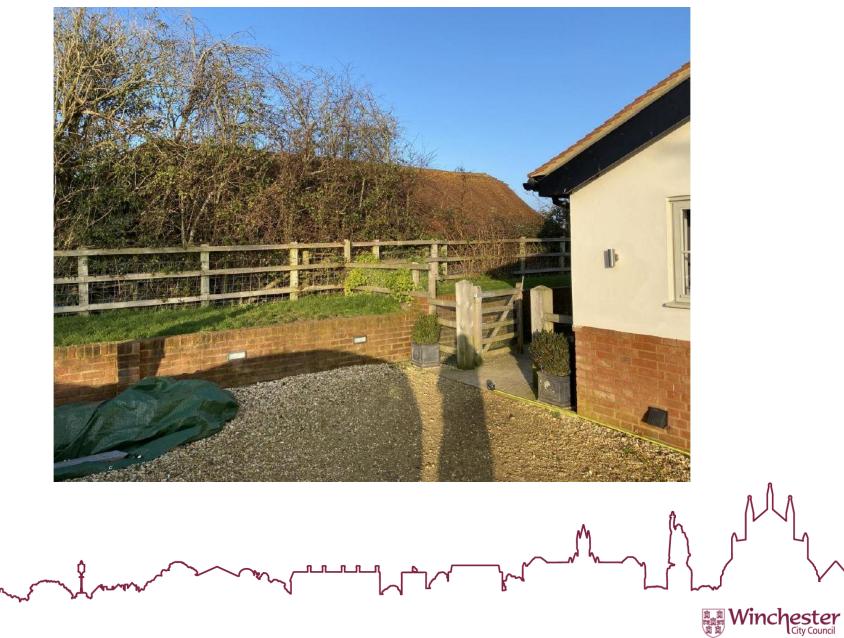

ar extensions to dwelling.





## Aerial Photograph





#### West Elevation Drawings - Existing and Proposed



#### West elevation of property



Winchester City Council

#### Views to the front elevation from driveway



Winchester City Council

#### Views to the front elevation from site access



#### East Elevation Drawings - Existing & Proposed



## Rear elevation of the property



Winchester City Council

#### Views to the rear elevation



意意 Winchester City Council

## North Elevation Drawings - Existing & Proposed



## East elevation of the property



## South Elevation Drawings - Existing & Proposed



#### Existing and Proposed Ground Floor Drawings



## Existing and Proposed First Floor Drawings



#### Existing and Proposed Roof Plan



## Photo to the north boundary



## Conclusion