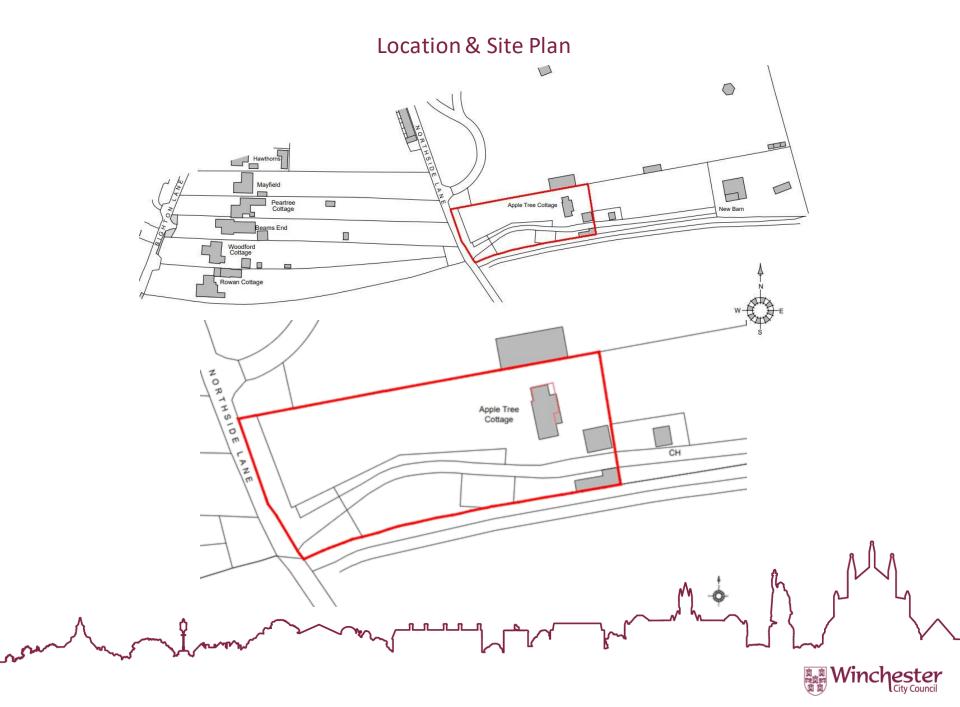

# 22/02585/HOU- Apple Tree Cottage, Northside Lane, Bishops Sutton, Hampshire, SO24 9SR

Erection of two-storey side and rear extensions to dwelling.