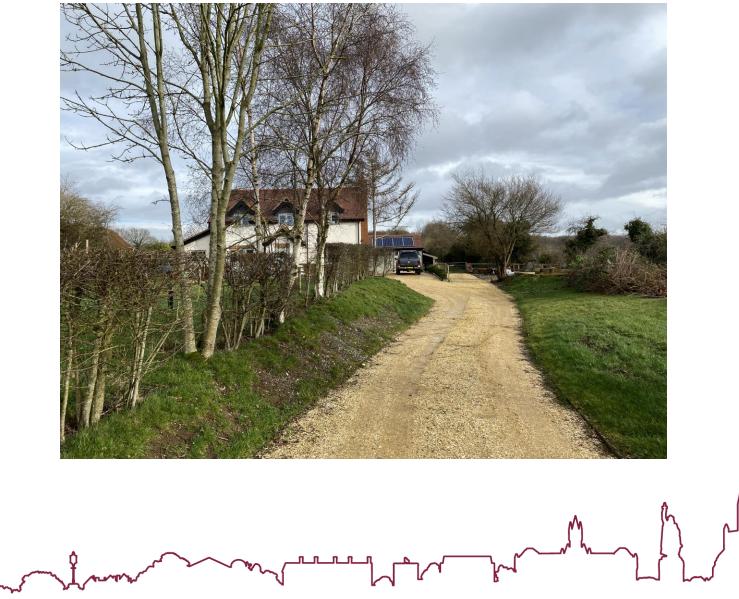

# 22/02585/HOU- Apple Tree Cottage, Northside Lane, Bishops Sutton, Hampshire, SO24 9SR

Erection of two-storey side and rear extensions to dwelling.





## Aerial Photograph





#### West Elevation Drawings - Existing and Proposed



#### West elevation of property



Winchester City Council

#### Views to the front elevation from driveway



Winchester City Council

#### Views to the front elevation from site access



#### East Elevation Drawings - Existing & Proposed



## Rear elevation of the property



Winchester City Council

#### Views to the rear elevation



意意 Winchester City Council

## North Elevation Drawings - Existing & Proposed



## East elevation of the property



## South Elevation Drawings - Existing & Proposed



#### Existing and Proposed Ground Floor Drawings



## Existing and Proposed First Floor Drawings



#### Existing and Proposed Roof Plan



## Photo to the north boundary



## Conclusion