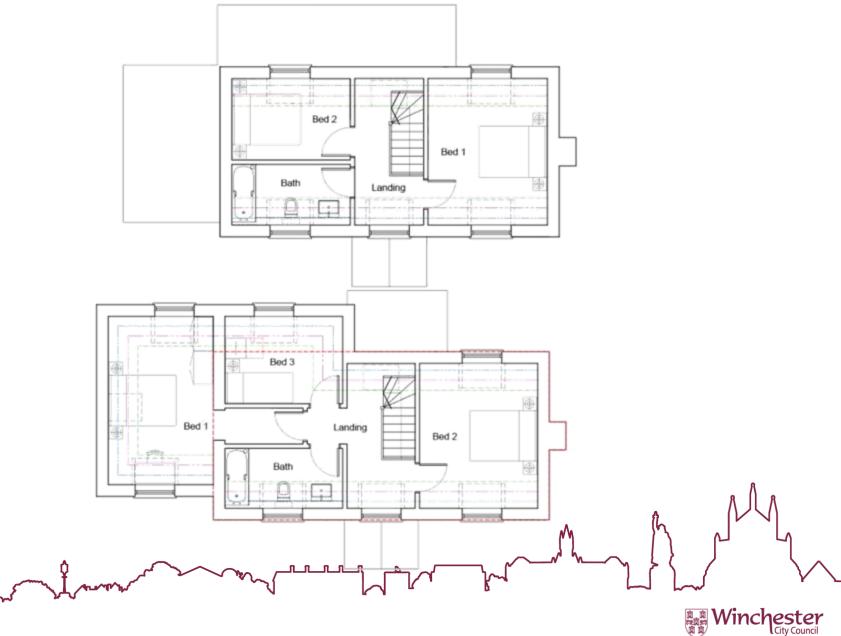

e, Bishops Sutton, Hampshire, SO24 9SR

Erection of two-storey side and rear extensions to dwelling.





## Aerial Photograph





#### West Elevation Drawings - Existing and Proposed



#### West elevation of property



Winchester City Council

#### Views to the front elevation from driveway



Winchester City Council

#### Views to the front elevation from site access



#### East Elevation Drawings - Existing & Proposed



## Rear elevation of the property



Winchester City Council

#### Views to the rear elevation



意意 Winchester City Council

## North Elevation Drawings - Existing & Proposed



## East elevation of the property



## South Elevation Drawings - Existing & Proposed



#### Existing and Proposed Ground Floor Drawings



## Existing and Proposed First Floor Drawings



#### Existing and Proposed Roof Plan



## Photo to the north boundary



## Conclusion