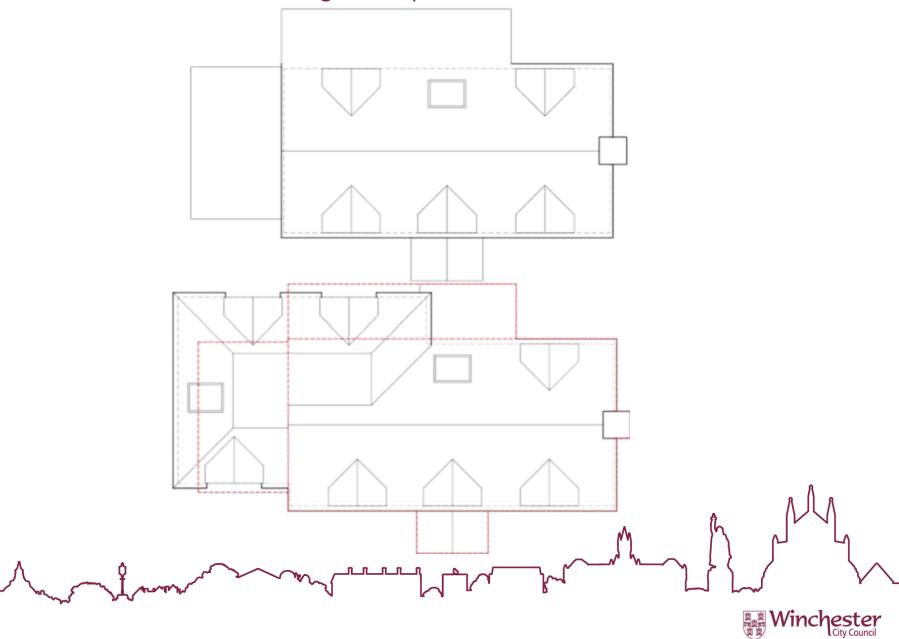

Erection of two-storey side and rear extensions to dwelling.





## Aerial Photograph





#### West Elevation Drawings - Existing and Proposed



#### West elevation of property



Winchester City Council

#### Views to the front elevation from driveway



Winchester City Council

#### Views to the front elevation from site access



#### East Elevation Drawings - Existing & Proposed



## Rear elevation of the property



Winchester City Council

#### Views to the rear elevation



意意 Winchester City Council

## North Elevation Drawings - Existing & Proposed



## East elevation of the property



## South Elevation Drawings - Existing & Proposed



#### Existing and Proposed Ground Floor Drawings



## Existing and Proposed First Floor Drawings



#### Existing and Proposed Roof Plan



## Photo to the north boundary



## Conclusion