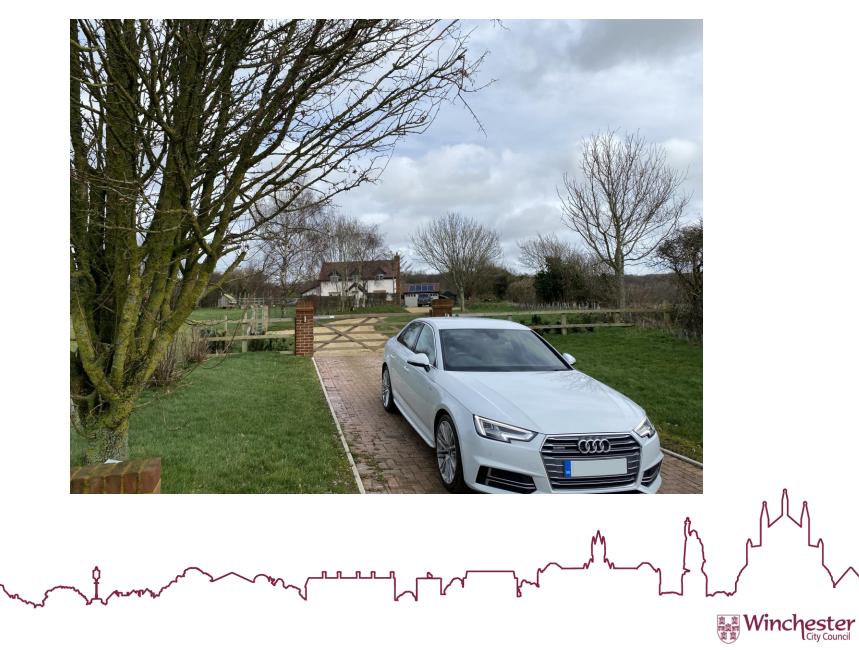

# 22/02585/HOU- Apple Tree Cottage, Northside Lane, Bishops Sutton, Hampshire, SO24 9SR

Erection of two-storey side and rear extensions to dwelling.





## Aerial Photograph





#### West Elevation Drawings - Existing and Proposed



#### West elevation of property



Winchester City Council

#### Views to the front elevation from driveway



Winchester City Council

#### Views to the front elevation from site access



#### East Elevation Drawings - Existing & Proposed



## Rear elevation of the property



Winchester City Council

#### Views to the rear elevation



意意 Winchester City Council

## North Elevation Drawings - Existing & Proposed



## East elevation of the property



## South Elevation Drawings - Existing & Proposed



#### Existing and Proposed Ground Floor Drawings



## Existing and Proposed First Floor Drawings



#### Existing and Proposed Roof Plan



## Photo to the north boundary



## Conclusion